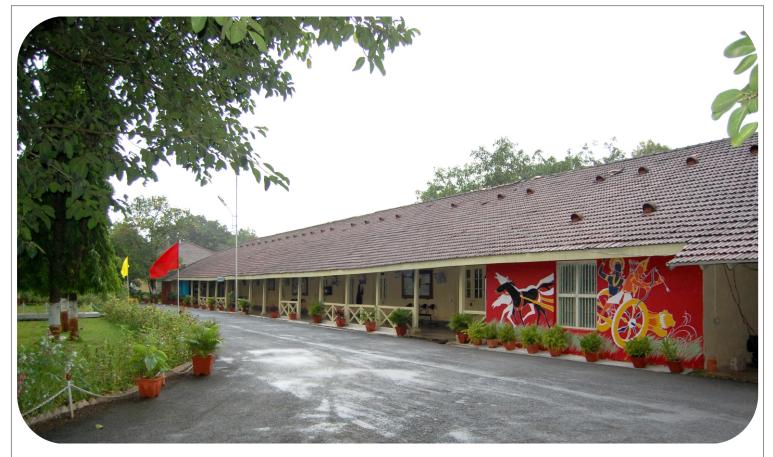

# **RASHTRIYA MILITARY SCHOOL, CHAIL**

## **ABOUT US**

Rashtriya Military School Chail (Shimla Hills) is a residential English Medium Public School under the Ministry of Defence. The foundation of this school was laid by the Prince of Wales in Feb 1922 and the School started functioning in Sep 1925 at Jalandhar Cantt. In 1952 the School was shifted to Nowgong (MP) and was moved to its present location at Chail in 1960. The school was renamed as Chail Military School with effect from 01 Jan 1966 and now as Rashtriya Military School Chail wef 25 Jun 2007. Rashtriya Military Chail was initially known as King George V's Royal Indian Military School, later called as King George V's Royal Indian Military College and then as King George's School. Military Schools provided education to wards of the Defence Service personnel and prepared them for career in the Armed Forces. In 1952 Rashtriya Military Schools were organized as residential Public Schools for students. Their objectives were enlarged and admissions were thrown open to the wards of Defence Service Officers and Civilians. These Schools are the members of Indian public Schools conference.

## LOCATION

The school is situated at 7500 feet above mean sea level amidst the scenic splendour of Himalayan forests. The place has a salubrious climate and occupies an important position on the tourist map of India. Chail is 29 Kms. from Kandaghat on Kalka - Shimla line, and 85 Kms. from Kalka. One can reach by narrow gauge rail from Kalka to Kandaghat and from there by bus to Chail.