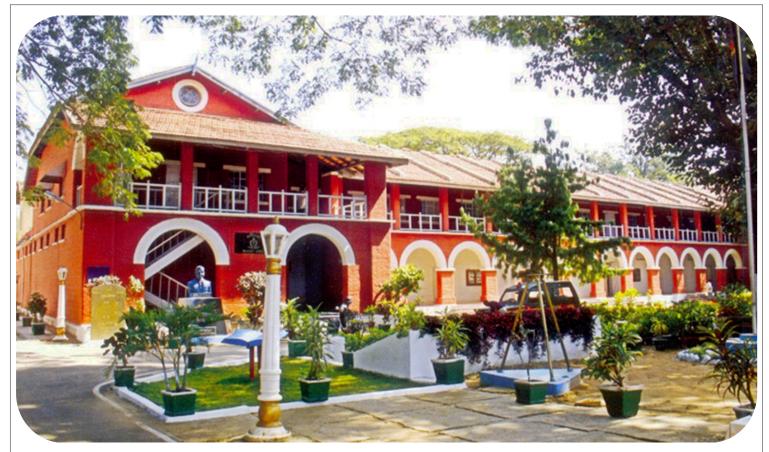

# **RASHTRIYA MILITARY SCHOOL, AJMER**

## **ABOUT US**

Rashtriya Military School Ajmer, with its panoramic view of surrounding hills, spread over 87 acres was founded on 15 Nov 1930 as King George's Royal Indian Military School to take care of education of wards of defence personnel. In 1952, the school was reorganized on public school lines and admissions were made open to the wards of Defence service Officers and Civilians. In 1954, the school became the member of the India Public School Conference (IPSC).The School was renamed Military School in 1966 and its old motto 'Play the Game' was replaced with 'Sheelam Param Bhushanam' which means 'Character is the highest virtue'. On 25 June 2007 the school got its present name 'Rashtriya Military School Ajmer'.

## LOCATION

The school is situated along the Jaipur-Ajmer road at a distance of 3 Kms from the Railway station and about 1 Km from the Rajasthan Roadways Bus Stand with the city to its south.

Ajmer city is located in the centre of Rajasthan and is surrounded by Aravali hills. The 'Ana Sagar' and 'Foy Sagar' lakes add to the beauty of this city. Ajmer is known world over for Dargah Sharif and Pushkar and for its inclusive Sufi Culture. Climatically, in Ajmer, winters are moderate and summers are hot. Evenings are very pleasant even during peak summer.