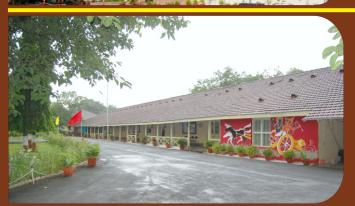

# **RASHTRIYA MILITARY SCHOOL, CHAIL**

## **ABOUT US**

Rashtriya Military School Chail (Shimla Hills) is a residential English Medium Public School under the Ministry of Defence. The foundation of this school was laid by the Prince of Wales in Feb 1922 and the School started functioning in Sep 1925 at Jalandhar Cantt. In 1952 the School was shifted to Nowgong (MP) and was moved to its present location at Chail in 1960. The school was renamed as Chail Military School with effect from 01 Jan 1966 and now as Rashtriya Military School Chail wef 25 Jun 2007. Rashtriya Military Chail was initially known as King George V's Royal Indian Military School, later called as King George V's Royal Indian Military College and then as King George's School. Military Schools provided education to wards of the Defence Service personnel and prepared them for career in the Armed Forces. In 1952 Rashtriya Military Schools were organized as residential Public Schools for students. Their objectives were enlarged and admissions were thrown open to the wards of Defence Service Officers and Civilians. These Schools are the members of Indian public Schools conference.

## LOCATION

The school is situated at 7500 feet above mean sea level amidst the scenic splendour of Himalayan forests. The place has a salubrious climate and occupies an important position on the tourist map of India. Chail is 29 Kms. from Kandaghat on Kalka - Shimla line, and 85 Kms. from Kalka. One can reach by narrow gauge rail from Kalka to Kandaghat and from there by bus to Chail.