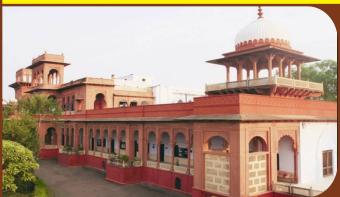

# RASHTRIYA MILITARY SCHOOL, DHOLPUR

## **ABOUT US**

Rashtriya Military School, Dholpur was the fifth and the youngest of the five Rashtriya Military Schools. Raised on 16 July 1962, the School is the only Rashtriya Military School raised after the Independence. Located on the Dholpur - Bari Highway, the School is housed in a regal palace donated by the erstwhile Maharaja of Dholpur, Udaybhan Singh. The School Campus is spread over an area of more than 1500 acres of the Royal Estate.

## LOCATION

Rashtriya Military School, Dholpur is located at a distance of 10.5 kilometers from Dholpur City. Dholpur is on the New Delhi - Bhopal Main Central Railway Line and Delhi -Mumbai National Highway No. 3. The city is well connected to almost all parts of the country. The nearest airport is at Delhi at a distance of 250 kilometers.