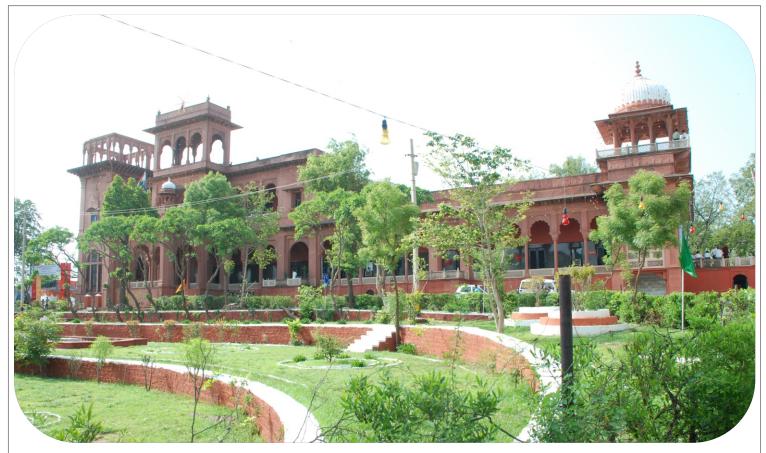

# RASHTRIYA MILITARY SCHOOL, DHOLPUR

## **ABOUT US**

Rashtriya Military School, Dholpur was the fifth and the youngest of the five Rashtriya Military Schools. Raised on 16 July 1962, the School is the only Rashtriya Military School raised after the Independence. Located on the Dholpur - Bari Highway, the School is housed in a regal palace donated by the erstwhile Maharaja of Dholpur, Udaybhan Singh. The School Campus is spread over an area of more than 1500 acres of the Royal Estate.

## LOCATION

Rashtriya Military School, Dholpur is located at a distance of 10.5 kilometers from Dholpur City. Dholpur is on the New Delhi - Bhopal Main Central Railway Line and Delhi -Mumbai National Highway No. 3. The city is well connected to almost all parts of the country. The nearest airport is at Delhi at a distance of 250 kilometers.