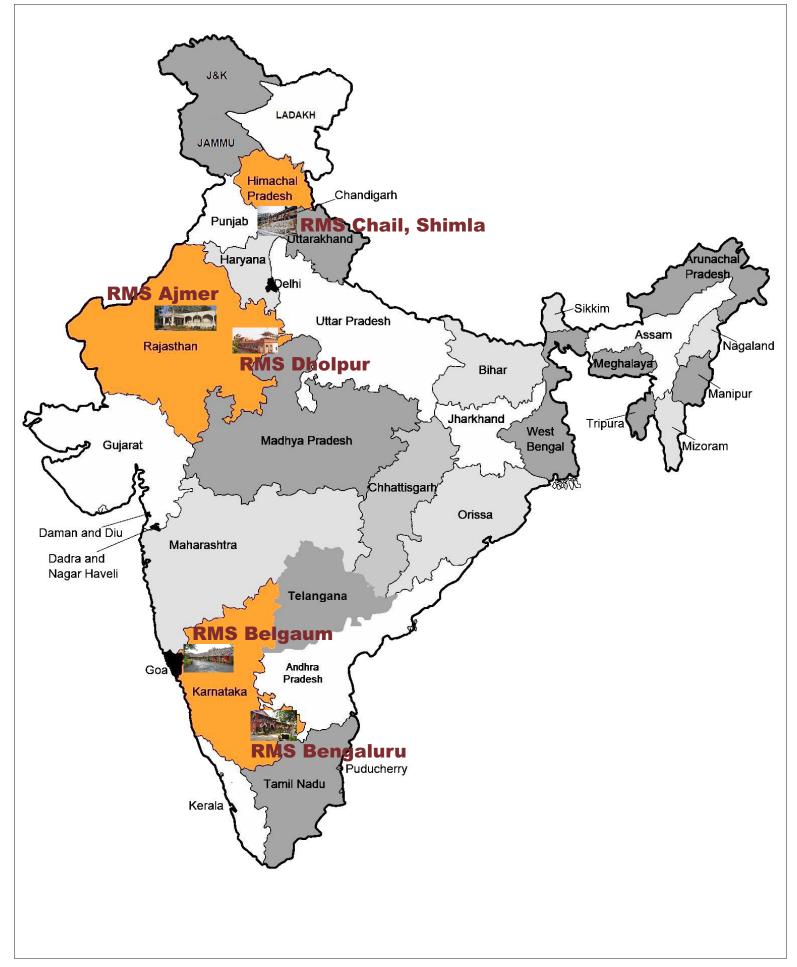

# **RASHTRIYA MILITARY SCHOOLS ON MAP**

## INTRODUCTION

Rashtriya Military Schools are English medium residential Public Schools run by the Ministry of Defence to impart quality education to the wards of defence personnel and civilians from Classes VI to XII. These Schools are the founding members of the Indian Public Schools' Conference (IPSC). Established in the year 1925, these Schools are among the oldest Public Schools in India. There are five Rashtriya Military Schools (RMS) located at Chail in the Shimla Hills of Himachal Pradesh, Ajmer and Dholpur in Rajasthan, Belgaum and Bengaluru in Karnataka. Cadets are admitted into Class VI & IX through a Common Entrance Test (CET) conducted under the aegis of the Integrated Headquarters, Ministry of Defence (Army).